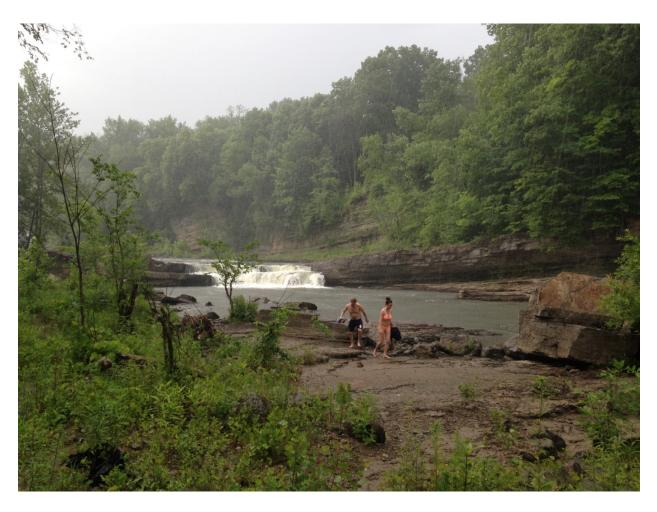

Our sampling locations were selected with preference to bathing and recreational access points, including official and unofficial beaches, swimming holes, water play areas, fishing access locations and boat launches. Despite the dearth of officially recognized beaches, people swim at scores of locations in Hudson River tributaries (see attached photos). In addition to primary contact recreation such as swimming and child water play, people enter the water for fishing, paddling and other activities. Most of our samples are taken in Class B waters, where primary contact recreation is a designated use, or Class C waters, where water quality should support primary contact recreation. Some samples are in Class A waters.