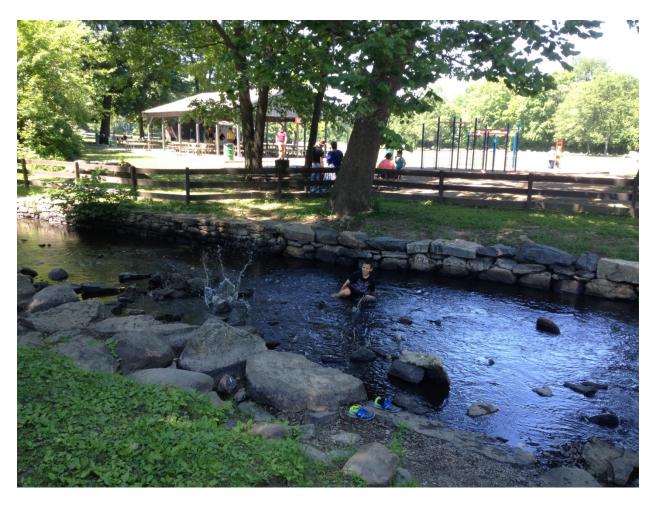

Our sampling locations were selected with preference to bathing and recreational access points, including official and unofficial beaches, swimming holes, water play areas, fishing access locations and boat launches. Despite the dearth of officially recognized beaches, people swim at scores of locations in Hudson River tributaries (see attached photos). In addition to primary contact recreation such as swimming and child water play, people enter the water for fishing, paddling and other activities. Most of our samples are taken in Class B waters, where primary contact recreation is a designated use, or Class C waters, where water quality should support primary contact recreation. Some samples are in Class A waters.